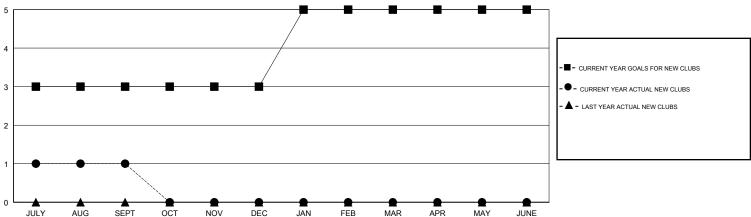

## GMT: JAYESH THAKKAR **LOCATION INDIA GMT CA**

| Clubs                 |               |           |               |  |
|-----------------------|---------------|-----------|---------------|--|
| RESULTS FOR 2017-2018 |               |           |               |  |
| QUARTER               | NEW CLUB GOAL | NEW CLUBS | DROPPED CLUBS |  |
| JULY/AUG/SEPT         | 3             | 1         | 0             |  |
| OCT/NOV/DEC           | 0             | 0         | 0             |  |
| JAN/FEB/MAR           | 2             | 0         | 0             |  |
| APR/MAY/JUNE          | 0             | 0         | 0             |  |