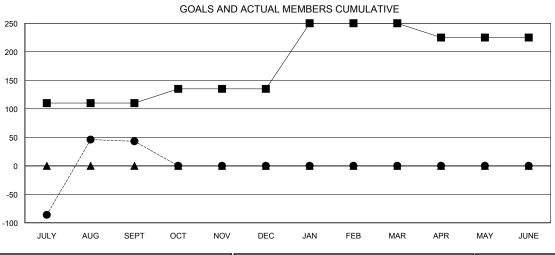

| Members               |                           |                         |                                              |  |
|-----------------------|---------------------------|-------------------------|----------------------------------------------|--|
| RESULTS FOR 2017-2018 |                           |                         |                                              |  |
| QUARTER               | MEMBER GROWTH NET<br>GOAL | MEMBER GROWTH<br>ACTUAL | DROPPED MEMBERS ACTUAL (including transfers) |  |
| JULY/AUG/SEPT         | 110                       | 199                     | 156                                          |  |
| OCT/NOV/DEC           | 25                        | 0                       | 0                                            |  |
| JAN/FEB/MAR           | 115                       | 0                       | 0                                            |  |
| APR/MAY/JUNE          | -25                       | 0                       | 0                                            |  |